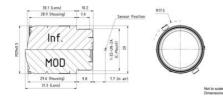

## **SPECIFICATIONS**

| Aperture Range Max | 1,8         |
|--------------------|-------------|
| Aperture Range Min | 22          |
| Distortion         | -5,9        |
| Filter             | 46          |
| Focal Length       | 4 mm        |
| Focus              | Manual      |
| Focus distance min | 100 mm      |
| Lens Barrel        | C-Mount     |
| Pixel size min     | 2,2 μm      |
| Decelution may     |             |
| Resolution max     | 5 MP        |
| Sensor size max    | 5 MP 1/2.5" |
|                    |             |